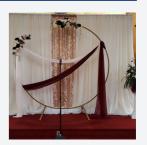

LL



GREENERY WALL



### **DIMENSIONS**

- Backdrop option (A) can be extended up to 7-12 feet wide. You can choose a height of up to 6 feet or 10 feet tall.
- Backdrop option (B) can be extended up to 7-12 feet wide. You can choose a height of up to 6 feet or 14 feet tall.
- Each rental includes 3-6 drapes per backdrop panel.
- \*You can connect multiple backdrops for more area coverage. For example, two backdrops will cover up to 24 feet wide and up to 14 feet tall.
- \*Additional cost for props, glam, and extras, including greenery, diamond curtains, textured backdrop, florals, sequins, and specialty backdrop frames. Please call for backdrop colors currently in stock.

Basic backdrops start from \$150 and up. Plus a \$50 setup and service charge.





### **BACKDROP EXAMPLES**