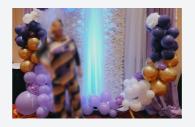

WALL



GREENERY WALL



### **DIMENSIONS**

- Backdrop option (A) can be extended up to 7-12 feet wide. You can choose a height of up to 6 feet or 10 feet tall.
- Backdrop option (B) can be extended up to 7-12 feet wide. You can choose a height of up to 6 feet or 14 feet tall.
- Each rental includes 3-6 drapes per backdrop panel.
- \*You can connect multiple backdrops for more area coverage. For example, two backdrops will cover up to 24 feet wide and up to 14 feet tall.
- \*Additional cost for props, glam, and extras, including greenery, diamond curtains, textured backdrop, florals, sequins, and specialty backdrop frames. Please call for backdrop colors currently in stock.

Basic backdrops start from \$150 and up. Plus a \$50 setup and service charge.





### **BACKDROP EXAMPLES**