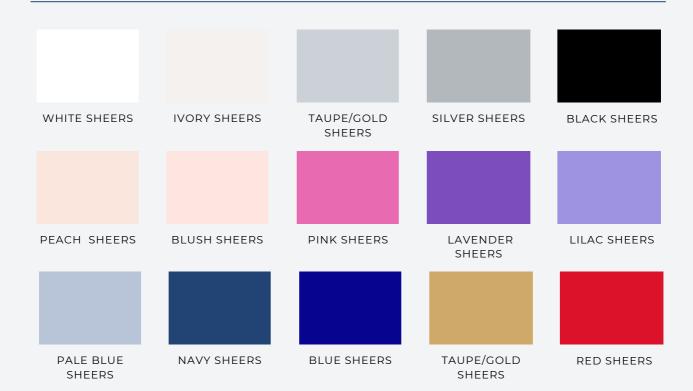

# Backdrop DRAPE OPTIONS



### **COLOR PALETTE**



# \*INQUIRE FOR MORE COLORS & TEXTURES

## **SPECIALTY LINEN & TEXTURES**



SILVER SEQUIN



**GOLD SEQUIN** 



**BLACK SEQUIN** 



DIAMOND CURTAIN



FLOWER WALL



GREENERY WALL



### **DIMENSIONS**

- Backdrop option (A) can be extended up to 7-12 feet wide. You can choose a height of up to 6 feet or 10 feet tall.
- Backdrop option (B) can be extended up to 7-12 feet wide. You can choose a height of up to 6 feet or 14 feet tall.
- Each rental includes 3-6 drapes per backdrop panel.
- \*You can connect multiple backdrops for more area coverage. For example, two backdrops will cover up to 24 feet wide and up to 14 feet tall.
- \*Additional cost for props, glam, and extras, including greenery, diamond curtains, textured backdrop, florals, sequins, and specialty backdrop frames. Pleas