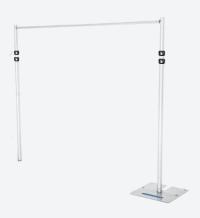

### **DIMENSIONS**

- Backdrop option (A) can be extended up to 7-12 feet wide. You can choose a height of up to 6 feet or 10 feet tall.
- Backdrop option (B) can be extended up to 7-12 feet wide. You can choose a height of up to 6 feet or 14 feet tall.
- Each rental includes 3-6 drapes per backdrop panel.
- \*You can connect multiple backdrops for more area coverage. For example, two backdrops will cover up to 24 feet wide and up to 14 feet tall.
- \*Additional cost for props, glam, and extras, including greenery, diamond curtains, textured backdrop, florals, sequins, and specialty backdrop frames. Please call for backdrop colors currently in stock.