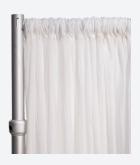

# Backdrop DRAPE OPTIONS

### **DIMENSIONS**

- Backdrop option (A) can be extended up to 7-12 feet wide. You can choose a height of up to 6 feet or 10 feet tall.
- Backdrop option (B) can be extended up to 7-12 feet wide. You can choose a height of up to 6 feet or 14 feet tall.
- Each rental includes 3-6 drapes per backdrop panel.
- \*You can connect multiple backdrops for more area coverage. For example, two backdrops will cover up to 24 feet wide and up to 14 feet tall.
- \*Additional cost for props, glam, and extras, including greenery, diamond curtains, textured backdrop, florals, sequins, and specialty backdrop frames. Please call for backdrop colors currently in stock.